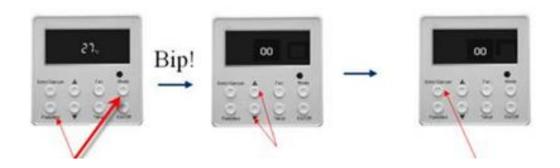

# All the remote RCW3 must set separately!

Step 1: RCW3 is OFF status.

Step 2: Hold simultaneously "Function" and "mode" during 5 secondes till hearing a Bip sound.

Step 3: Set for each indoor unit a different address by using arrows buttons..

Step 4: Press Enter/Cancel button to validate setting.