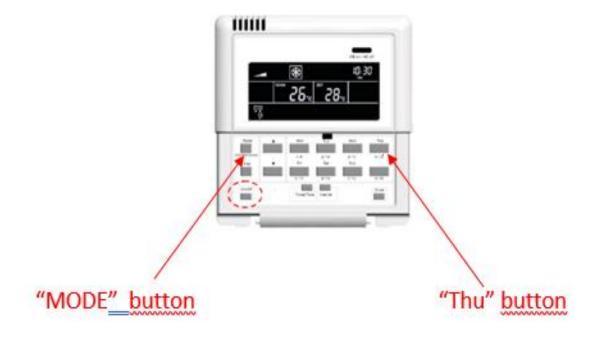

# → RCW4 setting

Step 1: RCW4 is OFF status.

Step 2: Start automatic addressing hold simultaneously "Mode" & "Thu" buttons during 5 secondes.

**Step**: Addressing procedure is requesting about 10 minutes and will end when on the RCW4 will display all indoor units addresses.