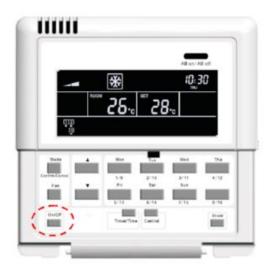

#### Wired remote RCW4

# → RCW4 setting

Step 1: RCW4 is OFF status.

Step 2: Start automatic addressing hold simultaneously "Mode" & "Thu" buttons during 5 secondes.

**Step**: Addressing procedure is requesting about 10 minutes and will end when on the RCW4 will display all indoor units addresses.