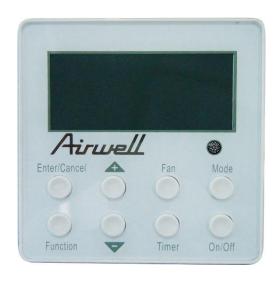

## **Wired remote RCW3**

Quantity by installation = 1

Quantity by installation = 1 per indoor unit

For the wiring, it is requested to order cable G40113325.

Quantity by installation = 1 per indoor unit

# → RCW3 setting

# All the remote RCW3 must set separately!

Step 1: RCW3 is OFF status.

Step 2: Hold simultaneously "Function" and "mode" during 5 secondes till hearing a Bip sound.

Step 3: Set for each indoor unit a different address by using arrows buttons..

Step 4: Press Enter/Cancel button to validate setting.