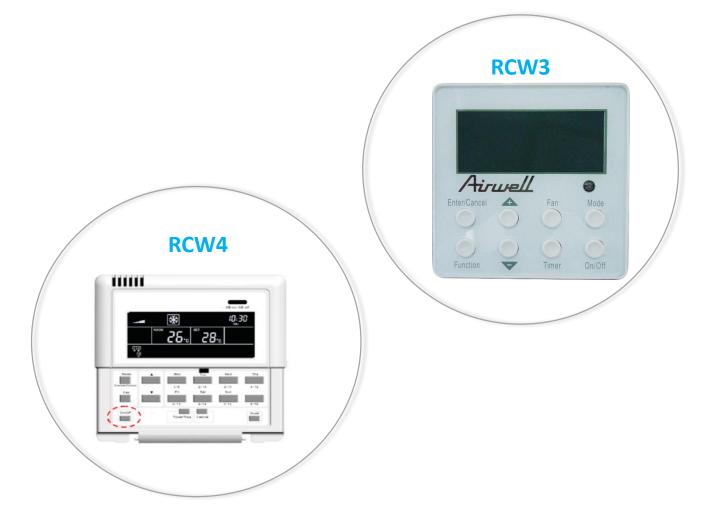

TECHNICAL MANUAL RCW4 vs RCW3

Wiring RCW4 vs RCW3

#### Wired remote RCW4

## **Wired remote RCW3**

Quantity by installation = 1

Quantity by installation = 1 per indoor unit

For the wiring, it is requested to order cable G40113325.

Quantity by installation = 1 per indoor unit