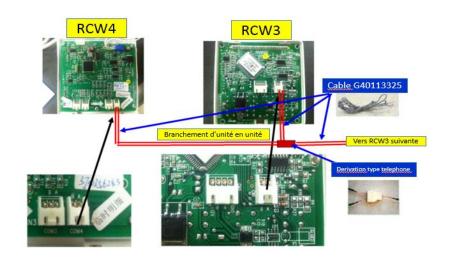

# → Object :

This bulletin is explaining the method to connect mix wired remote controller RCW4 (accessory code 7ACEL1613) vs RCW3 (part code G30294219\_K51264).

## **Wired remote RCW3**

Quantity by installation = 1

Quantity by installation = 1 per indoor unit

For the wiring, it is requested to order cable G40113325.

Quantity by installation = 1 per indoor unit

## Wiring:

SETTING OF WIRED REMOTE CONTROLLERS RCW3 & RCW4