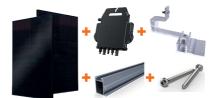

### **Air** Solar SOLUTIONS

PV modules 450 and 500 Wc

Electrical boxes

Up to 6.00 kW single phase and up to 9.00 kW three-phase

Micro-inverters and wiring accessories 880 VA / 960 W / 2000 W

Fixing systems Tile, slate, steel roofing, fibre cement and flat roof/floor

Photovoltaic kits From 0.75 to 9.00 kWc\* \* and more on request