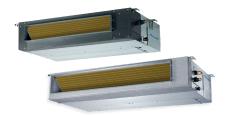

### **JDAA AIRFLOW**

Thermodynamic dual-flow CMV Airflow from 125 to 320 m<sup>3</sup>/h

**DDMX** Ducted monosplit & multisplit