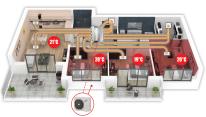

#### **WELLZONE**

Multi-zone system monosplit

Zone control: the ideal temperature in each room (up to 6 zones).