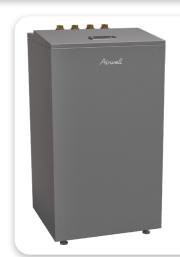

#### **HYDRODUO** Hydrolic module "All-in-1" Buffer tank + DHW tank +1 to 2 zones