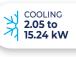

#### CDMD NEW /CDMX

360° cassette monosplit & multisplit

COOLING 2.05 to 14.07 kW HEATING 2.35 to 16.12 kW

FLUID R32