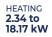

#### **XDMX**

Dual-flow console monosplit & multisplit

HEATING **3.81 to** 3.81 to 5.28 kW

**R32** 

HEATING **5.57 to** 5.28 to 5.57 to 18.17 kW

**FDMX** 

Floor ceiling

**R32** 

#### DDMD NEW

Ducted monosplit & multisplit

HEATING **3.81 to 18.18 kW** 