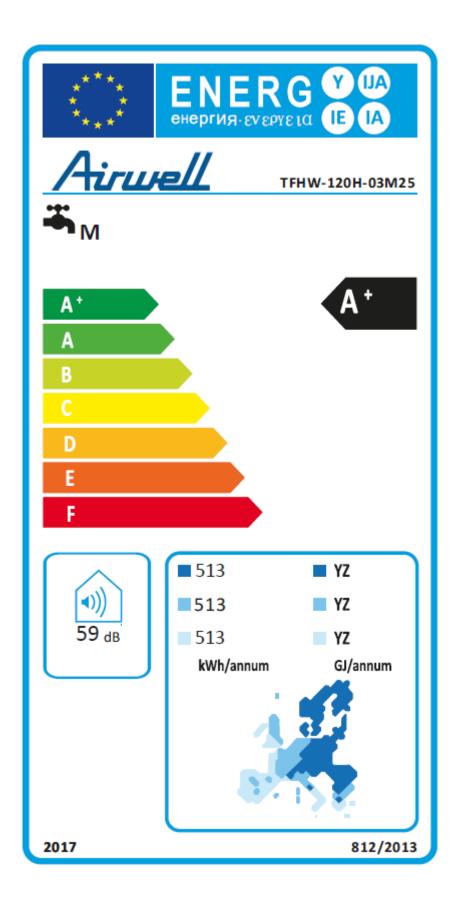

|                                                                  |                    | Unit  | TFHW-120H-03M25 |
|------------------------------------------------------------------|--------------------|-------|-----------------|
| Load profile                                                     |                    |       | М               |
| Energy efficiency class                                          |                    |       | A+              |
| Energy efficiency class, under average climate conditions        | $\eta_{\text{wh}}$ | %     | 100             |
| Annual electricity consumption, under average climate conditions | AEC                | kWh   | 513             |
| Thermostat settings                                              | $T_set$            | °C    | 52              |
| Sound power level indoor                                         | L <sub>WA</sub>    | dB(A) | 59              |
| Specific precautions: refer to the manual                        |                    |       |                 |
| Energy efficiency class, under colder climate conditions         | $\eta_{\text{wh}}$ | %     | 100             |
| Energy efficiency class, under warmer climate conditions         | $\eta_{\text{wh}}$ | %     | 100             |
| Annual electricity consumption, under colder climate conditions  | AEC                | kWh   | 513             |
| Annual electricity consumption, under warmer climate conditions  | AEC                | kWh   | 513             |
| Sound power level outdoor                                        | L <sub>WA</sub>    | dB(A) | -               |
| Daily electricity consumption                                    | Q <sub>elec</sub>  | kWh   | 2.376           |
| Volume                                                           | V                  | L     | 120             |
| Volume of water at 40 °C                                         | V40                | L     | 192             |