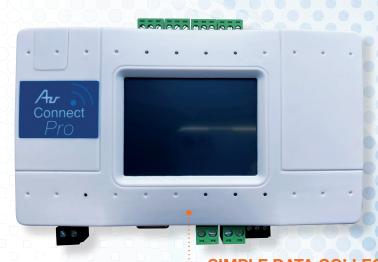

### SIMPLE DATA COLLECTION WITH THE AIRCONNECT PRO CLOUD BOX

Up to 2 VRF systems and 128 indoor units managed by one AirConnect Pro box.