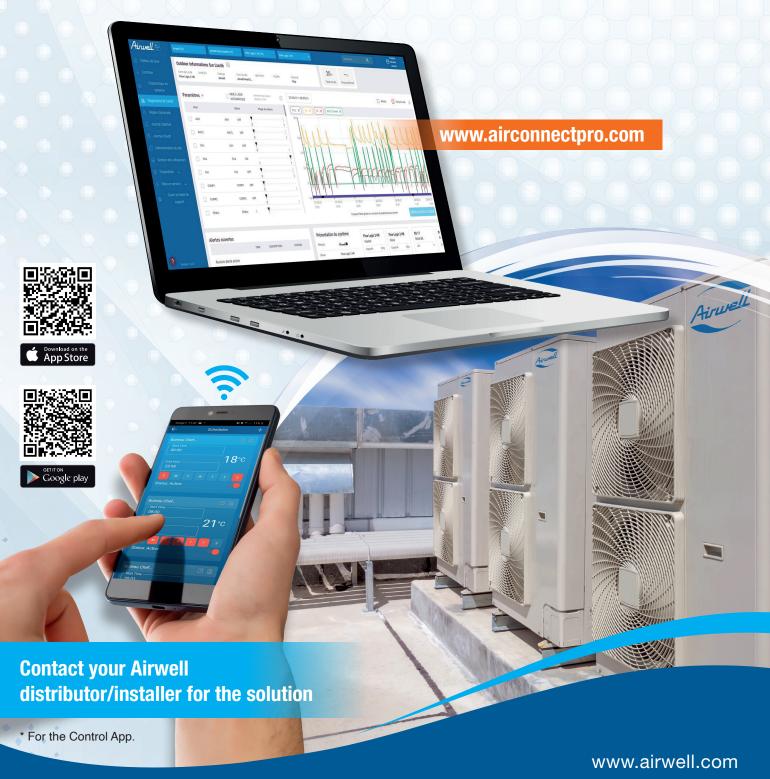

### Visualization of your VRF fleet

View the settings of all your VRF spread across a city, region, country or around the world.

### **History Management**

Access the complete operating history (fluidic and electrical) of each indoor and outdoor unit from the day of commissioning. Make comparisons between periods or between sites.

### AIRCONNECT PRO IS A COMPLETE SOLUTION THAT OFFERS 3 LEVELS OF SERVICE:

→ Control App: control of indoor units

→ Service App: diagnostic and preventive maintenance

→ Management App: site management, energy metering and optimization

### Unique solution for remote control of indoor units

- → Management of modes, setpoint temperatures, fan speed
- → "Weekly schedule" programming without rule limitation
- → Creation of control zones allowing energy savings

### The ONLY preventive remote maintenance solution on the market: Prevent a breakdown before it happens!

- → Remote visualization of all the parameters of the installations
- → VRF and diagnosis in one click
- → Recording of all the data allowing a complete history of history of operation
- → Management and follow-up of alerts to designated technicians