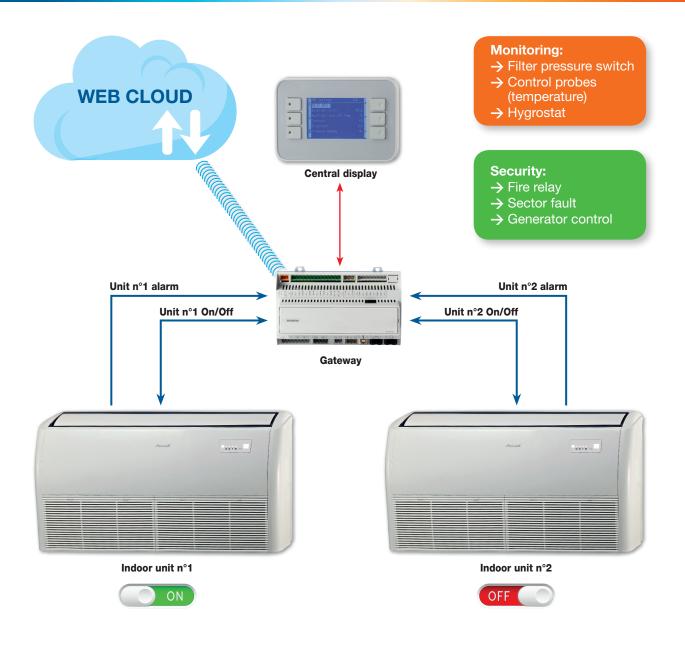

# **DESCRIPTION**

- → Airwell offers full redundancy solution, also available online 24h/24.
- → This automatic system makes it possible to **secure a room** sensitive to temperature maintenance by installing two jointly controlled air conditioners.

# **FUNCTIONS**

- → Automatic operation switching of the air conditioner in case of failure of one of them.
- → Simultaneous operation of the two air conditioners in case of high temperature.
- → Inversion of the automatic order of the two adjustable units from 0 to 24 hours.
- → Automatic restart in case of power failure.
- → Management of operating hours of each system.
- → Failure rate real time management.
- → Clogging filters management.
- → Predictive maintenance: history of **defect reported** on a central and on-line display (optional web interface).
- → Data archived on SD card.
- → Probe reading: filter pressure probe, hygrostat...
- → Fire safety: total shutdown of the air conditioning in case of fire.
- → GTC compatible.
- → Energy metering in kW (optional).

| SOLUTIONS              |                                |                        |       |                                                                                                                      |
|------------------------|--------------------------------|------------------------|-------|----------------------------------------------------------------------------------------------------------------------|
| Solution               | Accessory                      | Part number            | Photo | Description                                                                                                          |
| AIRTELECOM<br>STANDARD | Central display ()             | 7ACEL1768              |       | - Human machine interface - System status visualisation (operating time, error codes, failure rate) - Supplied power |
|                        | Gateway ()                     |                        |       | - Control gateway to connect to indoor units - TCP/IP port: ModBus - GTC - Supplied power                            |
| OPTIONS                |                                |                        |       |                                                                                                                      |
| CLOUD OPTION           | Connected solution             | 7ACEL1769              |       | Access to the online system via the Climatix interface                                                               |
| ENERGY METERING OPTION | Energy metering - Single phase | 7ACEL1770<br>7ACEL1771 |       | kW metering                                                                                                          |
|                        | Energy metering - Three phase  |                        |       |                                                                                                                      |