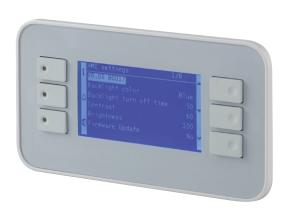

| SOLUTIONS              |                                |                        |       |                                                                                                                      |
|------------------------|--------------------------------|------------------------|-------|----------------------------------------------------------------------------------------------------------------------|
| Solution               | Accessory                      | Part number            | Photo | Description                                                                                                          |
| AIRTELECOM<br>STANDARD | Central display ()             | 7ACEL1768              |       | - Human machine interface - System status visualisation (operating time, error codes, failure rate) - Supplied power |
|                        | Gateway ()                     |                        |       | - Control gateway to connect to indoor units - TCP/IP port: ModBus - GTC - Supplied power                            |
| OPTIONS                |                                |                        |       |                                                                                                                      |
| CLOUD OPTION           | Connected solution             | 7ACEL1769              |       | Access to the online system via the Climatix interface                                                               |
| ENERGY METERING OPTION | Energy metering - Single phase | 7ACEL1770<br>7ACEL1771 |       | kW metering                                                                                                          |
|                        | Energy metering - Three phase  |                        |       |                                                                                                                      |