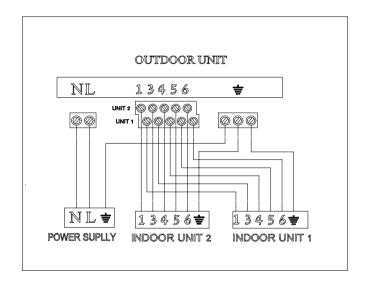

# 1. Wiring Diagram

# 3. Electrical connections between Outdoor unit and two indoor units

- 1. To connect the indoor unit with the outdoor unit use the following electrical cables Multiple wire cable: 6 wires x 1.5mm²
- 2. at outdoor unit side:
  - a. Wire connector of the outdoor unit to the multiple wire power cables and insert into the terminal end connector in the outdoor unit.
  - b. Connect the yellow/green ground wire power cables with the cable clamp
  - c. Secure multiple wire power cable with the cable clamps