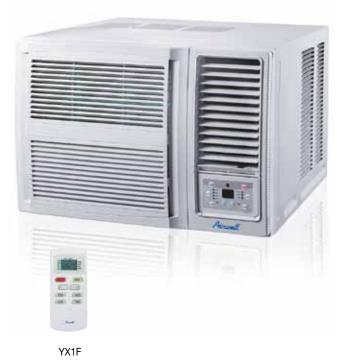

## Air Conditioning

Airwell

- > Window line available in capacities from 2.5 to 3.5 kW.
- > Cooling operation mode.
- > Side air supply.

## **PRODUCT ADVANTAGES**

- > Two ways to control the unit by touch panel (built in) or by wireless remote control.
- > Air control in 4 dimensional, motorize right to left and manual up to down.
- > Clock and temperature digital display.